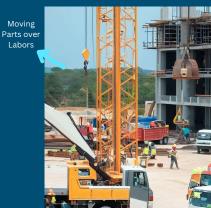

#### Crane Hook Lowering

Continuously monitor crane hook's position and speed alongside alert report once detect danger

#### Crane Hook Safety Zone

Accurately track and identify the presence of workers beneath the crane hook for safety control