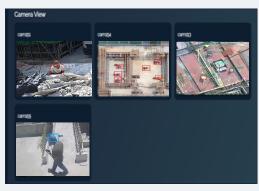

## UNIFIED USER INTERFACE

• Easily add and/or remove new camera and video streaming for SSSS detection with customizable detection features

| ×                                                   |                              |  |  |
|-----------------------------------------------------|------------------------------|--|--|
| anavision                                           | Add Detection                |  |  |
| Site safety<br>Overview                             | Helmet Reflector Danger zone |  |  |
| Add Camera<br>Add Mask                              | Select Camera v              |  |  |
| Add Detection<br>Camera View<br>Cameras' Recordings | Select Mask ~                |  |  |
| Logout                                              | Add                          |  |  |

• Video page for monitoring anywhere

• Record page for issue review and reporting

| ×                                                                                                                                    |                          |         |             |      |  |  |
|--------------------------------------------------------------------------------------------------------------------------------------|--------------------------|---------|-------------|------|--|--|
| anavision                                                                                                                            | Detected Reco            | ord     |             |      |  |  |
| Site safety<br>Deerview<br>Add Camera<br>Add Mask<br>Add Decidion<br>Camera View<br>Camera View<br>Camera Setting<br>Detected Record |                          |         |             |      |  |  |
|                                                                                                                                      | alert zone<br>Alert zone |         |             |      |  |  |
|                                                                                                                                      | DATE                     | TIME    | ALERT TYPE  | ZONE |  |  |
|                                                                                                                                      | 20/09/2022               | 1130 am | Heimet      |      |  |  |
|                                                                                                                                      |                          |         | Reflector   |      |  |  |
|                                                                                                                                      |                          |         | Danger Zone |      |  |  |
|                                                                                                                                      | 23/09/2022               |         | Reflector   |      |  |  |
|                                                                                                                                      | 24/09/2022               | 1134 am | Reflector   |      |  |  |
|                                                                                                                                      |                          | 1135 am | Danger Zone |      |  |  |
|                                                                                                                                      | 26/09/2022               | 1130 am | Helmet      |      |  |  |