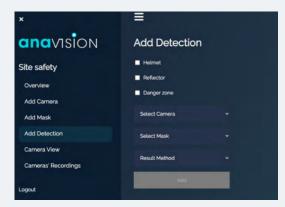

#### **UNIFIED USER INTERFACE**

 Easily add and/or remove new camera and video streaming for SSSS detection with customizable detection features

• Video page for monitoring anywhere

• Record page for issue review and reporting