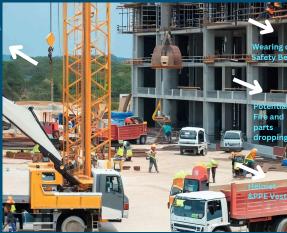

### WHY ANAVISION

- Missing Helmet/PPE Detection
  Algorithm was trained to recognize safety equipment compliance from on-site video streams
- Danger Zone Alert
  Scan for hazards based on the predefined danger zone (can be polygon) alongside report alert function
- People counting
  Generate real-time alert when worker count falls short the predefined thresholds for interventions
- Helmet color detection

  Detect specific helmet color for qualified access to specific areas
- Crane Hook Lowering
  Continuously monitor crane hook's position and speed alongside alert report once detect danger
- Of Crane Hook Safety Zone

  Accurately track and identify the presence of workers beneath the crane hook for safety control
- Loading/Unloading Area Access

  Monitor the access to loading/unloading areas by detection of UHF RFID tag on helmets alongside alert report once detect no predefined signs