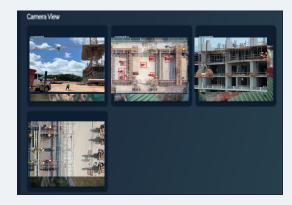

#### **UNIFIED USER INTERFACE**

 Easily add and/or remove new camera and video streaming for SSSS detection with customizable detection features

• Video page for monitoring anywhere

• Record page for issue review and reporting